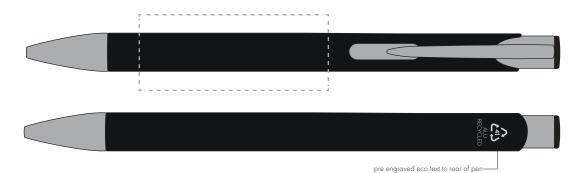

Your Ref: Quantity: Product Code: TPC982001
Our Ref: Version: 1 Product Colour: BLACK

**PRINTING CONCERNS:** 

We stock this item in the following colours

# **PANTONE REFERENCE(S)**

Engrave

ARTWORK SCALE 100% Side Engrave Area: 60mm x 7mm

pre engraved eco text to rear of pen

# Product Image for visualisation - colours may vary

## The dashed line is to demonstrate print area and will not appear on your printed item