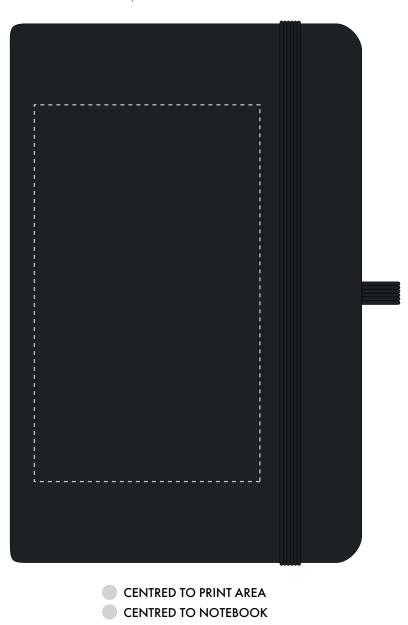

A6 MOLE Product and Artwork Proof

Your Ref: Quantity: Product Code: QS0346 **Product Colour: BLACK** Our Ref: Version: 1

**PRINTING CONCERNS:** 

We stock this item in the following colours

Due to the nature of the product the print position may vary by 2 - 3 mm

# **PANTONE REFERENCE(S)**

🚱 Full colour edge to edge

# ARTWORK SCALE 100%

Cannot print left hand side of dotted line - 5mm bleed

Product Image for visualisation - colours may vary

- The dashed line is to demonstrate print area and will not appear on your printed item
  - 1. Your order will not go in to print and production time cannot be confirmed, unless artwork has been approved via the online system.
  - 2. Once printed, artwork cannot be amended, mistakes must be rectified at visual stage.
  - 3. Claims for faulty goods will be honoured, only if the goods are returned to us. We will not issue credits/refunds for items that have been distributed. Please ensure that goods are satisfactory before distribution
  - 4. We are not responsible for delays during transit.