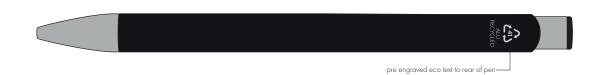

# **PANTONE REFERENCE(S)**

Engrave

ARTWORK SCALE 100% Side Engrave Area: 60mm x 7mm

pre engraved eco text to rear of pen

# Product Image for visualisation - colours may vary