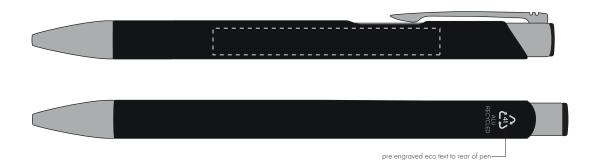

Your Ref: Quantity: Product Code: TPC982001
Our Ref: Version: 1 Product Colour: BLACK

**PRINTING CONCERNS:** 

We stock this item in the following colours

# **PANTONE REFERENCE(S)**

Engrave

ARTWORK SCALE 100% Side Engrave Area: 60mm x 7mm

pre engraved eco text to rear of pen

# Product Image for visualisation - colours may vary

## The dashed line is to demonstrate print area and will not appear on your printed item