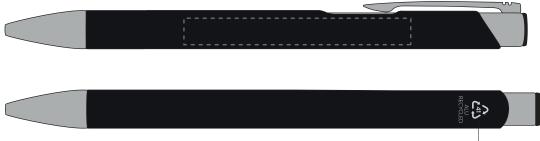

Your Ref: Quantity: Product Code: TPC982001
Our Ref: Version: 1 Product Colour: BLACK

**PRINTING CONCERNS:** 

We stock this item in the following colours

# **PANTONE REFERENCE(S)**

Engrave

ARTWORK SCALE 100% Side Engrave Area: 60mm x 7mm

pre engraved eco text to rear of pen

# Product Image for visualisation - colours may vary

## The dashed line is to demonstrate print area and will not appear on your printed item