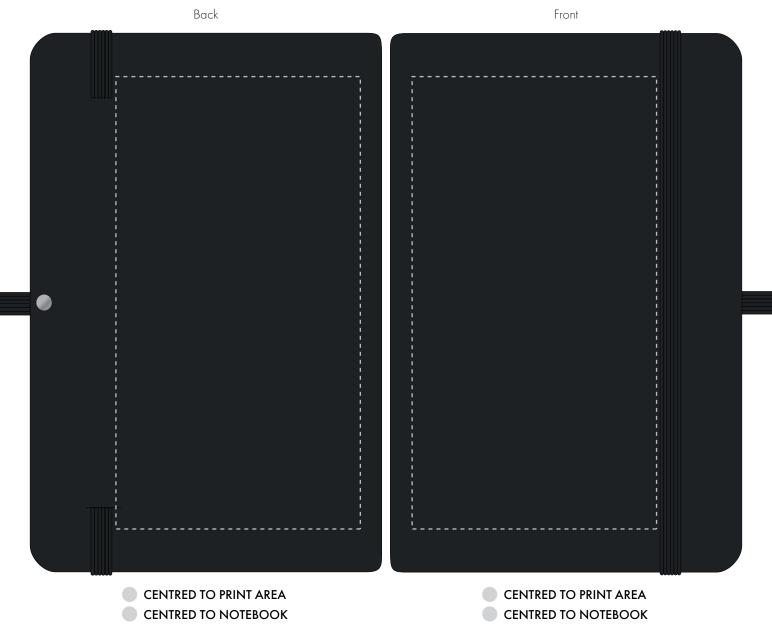

Your Ref: Quantity: Product Code: QS0346
Our Ref: Version: 1 Product Colour: BLACK

**PRINTING CONCERNS:** 

We stock this item in the following colours

Due to the nature of the product the print position may vary by 2 - 3 mm

# PANTONE REFERENCE(S)

Colour 1

Colour 2

Colour 3

ARTWORK SCALE 100%

Back Front

- CENTRED TO PRINT AREA
- CENTRED TO NOTEBOOK

- CENTRED TO PRINT AREA
- CENTRED TO NOTEBOOK

The dashed line is to demonstrate print area and will not appear on your printed item