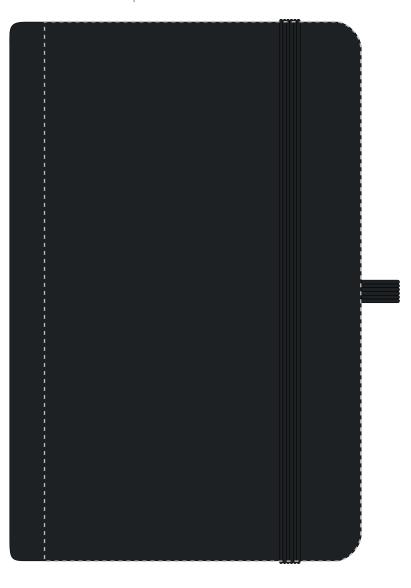

Your Ref: Quantity: Product Code: QS0346
Our Ref: Version: 1 Product Colour: BLACK

**PRINTING CONCERNS:** 

We stock this item in the following colours

# PANTONE REFERENCE(S)

♣ Full colour printing

Due to the nature of the product the print position may vary by 2 - 3 mm

ARTWORK SCALE 100%

Max print area: 60mm x 100mm

Product Image for visualisation - colours may vary

The dashed line is to demonstrate print area and will not appear on your printed item