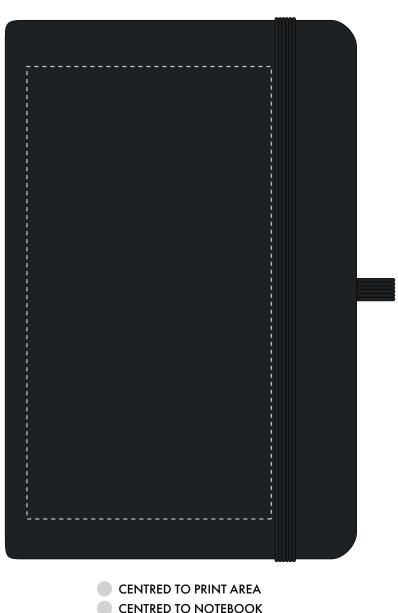

# **PANTONE REFERENCE(S)**

🚱 Full colour printing

ARTWORK SCALE 100% Max print area: 50mm x 120mm Back ARTWORK SCALE 100%

Max print area: 60mm x 100mm

Front

1. Your order will not go in to print and production time cannot be confirmed, unless artwork has been approved via the online system.

The dashed line is to demonstrate print area and will not appear on your printed item