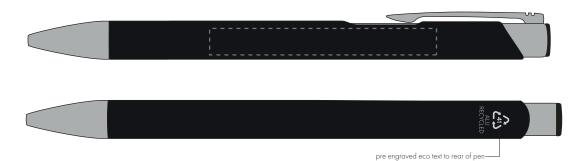

Your Ref: Quantity: Product Code: TPC982001
Our Ref: Version: 1 Product Colour: BLACK

**PRINTING CONCERNS:** 

We stock this item in the following colours

# **PANTONE REFERENCE(S)**

Engrave

ARTWORK SCALE 100% Side Engrave Area: 60mm x 7mm

pre engraved eco text to rear of pen

# Product Image for visualisation - colours may vary

## The dashed line is to demonstrate print area and will not appear on your printed item