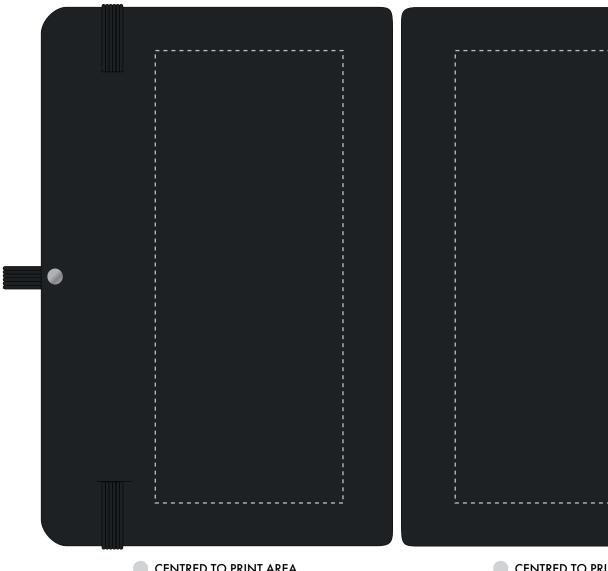

Your Ref: Quantity: Product Code: QS0346
Our Ref: Version: 1 Product Colour: BLACK

**PRINTING CONCERNS:** 

We stock this item in the following colours

Due to the nature of the product the print position may vary by 2 - 3 mm

# PANTONE REFERENCE(S)

Colour 1

Colour 2

Colour 3

ARTWORK SCALE 100%

Back Front

- CENTRED TO PRINT AREA
- CENTRED TO NOTEBOOK

- CENTRED TO PRINT AREA
- CENTRED TO NOTEBOOK

The dashed line is to demonstrate print area and will not appear on your printed item