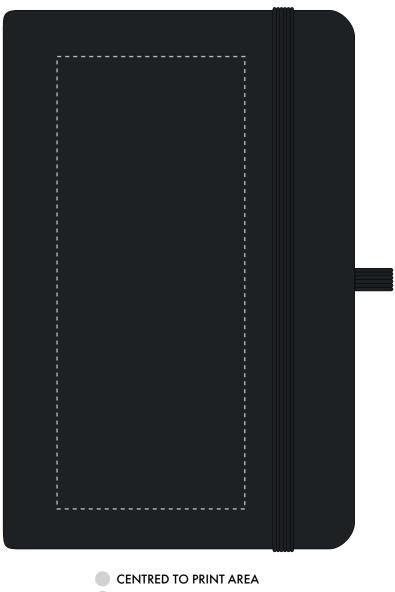

A6 MOLE Product and Artwork Proof

Your Ref: Quantity: Product Code: QS0346 **Product Colour: BLACK** Our Ref: Version: 1

### **PRINTING CONCERNS:**

We stock this item in the following colours

Due to the nature of the product the print position may vary by 2 - 3 mm

# **PANTONE REFERENCE(S)**

ARTWORK SCALE 100%

Product Image for visualisation - colours may vary

- - CENTRED TO NOTEBOOK

- The dashed line is to demonstrate print area and will not appear on your printed item
  - 1. Your order will not go in to print and production time cannot be confirmed, unless artwork has been approved via the online system.
  - 2. Once printed, artwork cannot be amended, mistakes must be rectified at visual stage.
  - 3. Claims for faulty goods will be honoured, only if the goods are returned to us. We will not issue credits/refunds for items that have been distributed. Please ensure that goods are satisfactory before distribution
  - 4. We are not responsible for delays during transit.