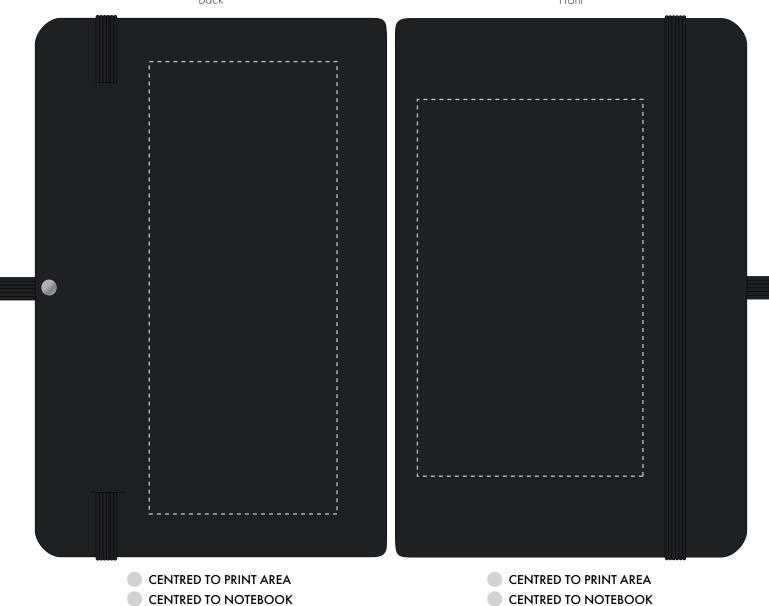

# PANTONE REFERENCE(S)

Colour 1

Colour 2

Colour 3

ARTWORK SCALE 100%

Back Front

- CENTRED TO PRINT AREA
- CENTRED TO NOTEBOOK

- CENTRED TO PRINT AREA
- CENTRED TO NOTEBOOK

The dashed line is to demonstrate print area and will not appear on your printed item