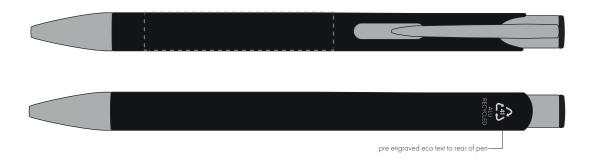

Your Ref: Quantity: Product Code: TPC982001
Our Ref: Version: 1 Product Colour: BLACK

**PRINTING CONCERNS:** 

We stock this item in the following colours

# **PANTONE REFERENCE(S)**

Engrave

ARTWORK SCALE 100% Side Engrave Area: 60mm x 7mm

pre engraved eco text to rear of pen

## The dashed line is to demonstrate print area and will not appear on your printed item