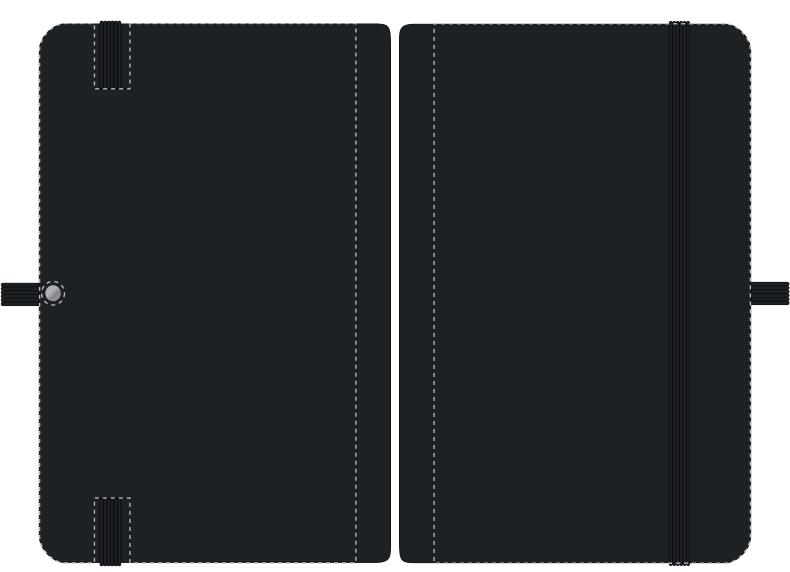

# PANTONE REFERENCE(S)

Colour 1

Colour 2

Colour 3

ARTWORK SCALE 100%

Back Front

- CENTRED TO PRINT AREA
- CENTRED TO NOTEBOOK

- CENTRED TO PRINT AREA
- CENTRED TO NOTEBOOK

The dashed line is to demonstrate print area and will not appear on your printed item